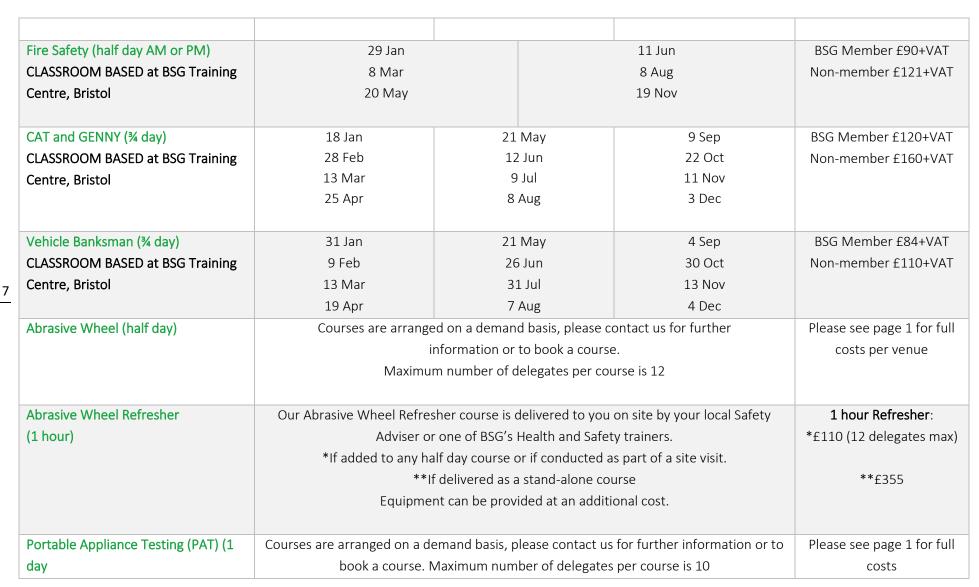

Health and Safety Training Courses 2024 Dates and Prices

6

| Basic Scaffold Inspection (2 days)    | 22,23 Jan                                                               | 9,10 May            | 9,10 Sep           | BSG Member £250+VAT |
|---------------------------------------|-------------------------------------------------------------------------|---------------------|--------------------|---------------------|
| CLASSROOM BASED at BSG Training       | 29,30 Jan                                                               | 22,23 May           | 23,24 Sep          | Non-member £315+VAT |
| Centre, Bristol                       | 7,8 Feb                                                                 | 3,4 Jun             | 1,2 Oct            |                     |
|                                       | 21,22 Feb                                                               | 13,14 Jun           | 10,11 Oct          |                     |
|                                       | 28,29 Feb                                                               | 24,25 Jun           | 28,29 Oct          |                     |
|                                       | 6,7 Mar                                                                 | 3,4 Jul             | 6,7 Nov            |                     |
|                                       | 11,12 Mar                                                               | 18,19 Jul           | 14,15 Nov          |                     |
|                                       | 21,22 Mar                                                               | 29,30 Jul           | 21,22 Nov          |                     |
|                                       | 17,18 Apr                                                               | 5,6 Aug             | 2,3 Dec            |                     |
|                                       | 29,30 Apr                                                               | 19,20 Aug           | 12,13 Dec          |                     |
|                                       |                                                                         | 2,3 Sep             |                    |                     |
| CDM 2015 (1 day)                      |                                                                         | 5 Mar               |                    | BSG Member £120+VAT |
| CLASSROOM BASED at BSG Training       | 30 Jul                                                                  |                     |                    | Non-member £160+VAT |
| Centre, Bristol                       |                                                                         |                     |                    |                     |
| Directors Responsibilities            | 6 Feb 13 Aug                                                            |                     | BSG Member £84+VAT |                     |
| (half day AM)                         | 3 Apr                                                                   | 3 Apr 2 Oct         |                    | Non-member £110+VAT |
| CLASSROOM BASED at BSG Training       | 31 Jul 5 Dec                                                            |                     |                    |                     |
| Centre, Bristol                       |                                                                         |                     |                    |                     |
| City & Guilds Level 6 Diploma in      | The Level 6 Diploma course                                              | BSG Member £1523+VA |                    |                     |
| Occupational Health and Safety in     | workplace, and remotely. Contact the training team for further details. |                     |                    | Non-member £1827+VA |
| Practice                              | T. 030                                                                  |                     |                    |                     |
| Mobile Scaffold Tower 3T & AGR        | 15 Feb                                                                  | 27 Jun              | 1 Aug              | BSG Member £120+VAT |
| (half day AM or PM) CLASSROOM         | 19 Mar                                                                  | 11 Jul 16 Sep       |                    | Non-member £160+VAT |
| BASED at BSG Training Centre, Bristol | 22 Apr                                                                  |                     | 22 Oct             |                     |

| Harness Safe Use &                 | Courses are arranged on a demand basis, please contact us for further information or to     | Please see page 1 for full |
|------------------------------------|---------------------------------------------------------------------------------------------|----------------------------|
| Inspection (half day AM)           | book a course. Maximum number of delegates per course is 10                                 | costs                      |
|                                    |                                                                                             |                            |
| BSG Health and Safety Awareness    | Courses are arranged on a demand basis, please contact us for further                       | Please see page 1 for full |
|                                    | information or to book a course.                                                            | costs per venue            |
|                                    | Maximum number of delegates per course is 12                                                |                            |
| Construction Plant Training        | Plant Training can be carried out for novices or experienced operatives. Prices are for the | BSG Members £415+VAT*      |
|                                    | day, the number of days required will be dependent on the experience of operative on        | Non-members £520+VAT*      |
|                                    | that piece of plant. All training is carried out on your site using your equipment.         |                            |
|                                    | *Prices are per day. Additional to these prices is mileage and overnight accommodation      |                            |
|                                    | if necessary.                                                                               |                            |
| Industrial Forklift Truck Operator | Courses are arranged on a demand basis, please contact us for further information or to     | BSG Members £325+VAT*      |
|                                    | book a course. Maximum delegates per course are dependent on experience and the             | Non-members £405+VAT*      |
|                                    | number of machines to be trained on.                                                        |                            |
|                                    | *Prices are per day. Additional to these prices is mileage and overnight accommodation      |                            |
|                                    | if necessary.                                                                               |                            |
| Toolbox Talks                      | Our Toolbox Talks last around 10 minutes and can be delivered at your site by one of our    | £60 per talk               |
| BSG Members only                   | safety advisers                                                                             | (max 10 people per talk)   |
|                                    |                                                                                             |                            |